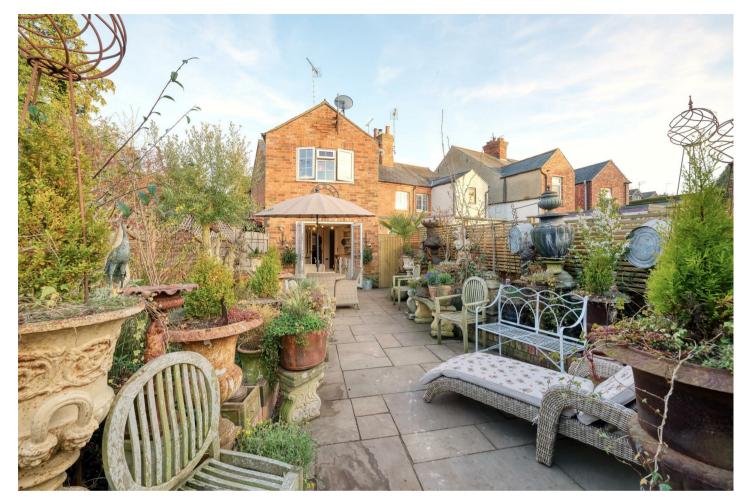

4 HIGH STREET DENFORD, NN14 4EQ

£345,000 FREEHOLD

A charming end terrace cottage with two double bedrooms, delightful garden and off-road parking with carport.

Total Approx Gross Internal Floor Area = 92 sq/m (990 sq/ft)
FOR IDENTIFICATION PURPOSES ONLY - NOT TO SCALE