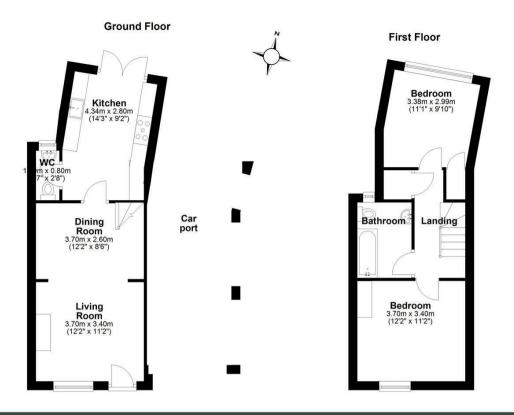

4 HIGH STREET DENFORD, NN14 4EQ

£345,000 FREEHOLD

A charming end terrace cottage with two double bedrooms, delightful garden and off-road parking with carport.

Total Approx Gross Internal Floor Area = 92 sq/m (990 sq/ft)
FOR IDENTIFICATION PURPOSES ONLY - NOT TO SCALE