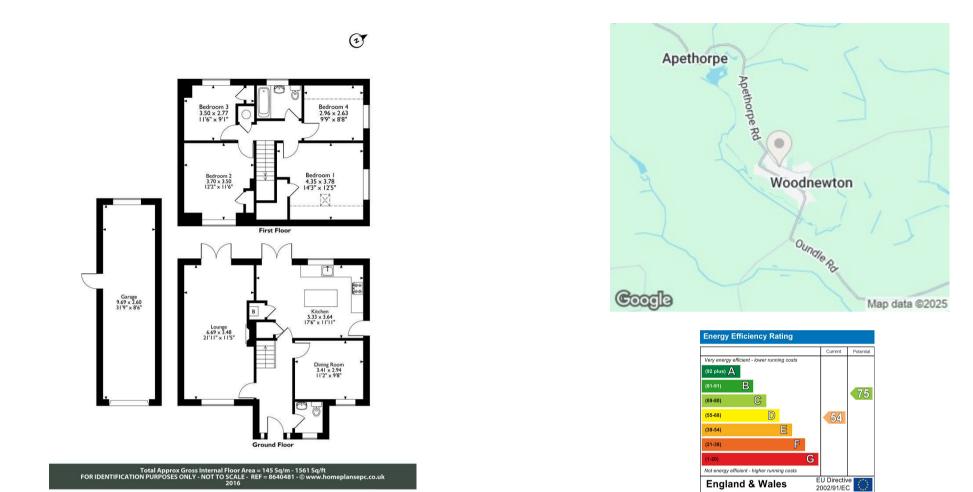

## A well presented four bedroom detached home located in the quiet village of Woodnewton, a short drive from the market town of Oundle.

£1,550 PER MONTH

Agents Note: Whilst every care has been taken to prepare these particulars, they are for guidance purposes only. All measurements are approximate and are for general guidance purposes only and whilst every care has been taken to ensure their accuracy, they should not be relied upon and potential buyers/tenants are advised to recheck the measurements