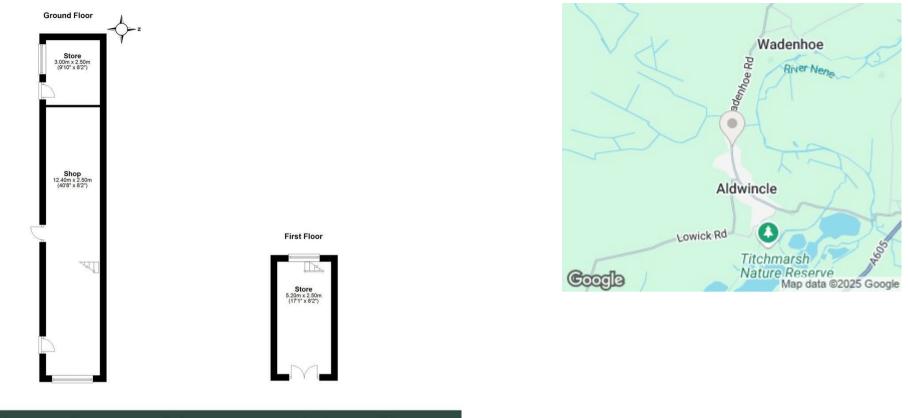

Total Approx Gross Internal Floor Area = 52 sq/m (557 sq/ft) FOR IDENTIFICATION PURPOSES ONLY - NOT TO SCALE

Agents Note: Whilst every care has been taken to prepare these particulars, they are for guidance purposes only. All measurements are approximate and are for general guidance purposes only and whilst every care has been taken to ensure their accuracy, they should not be relied upon and potential buyers/tenants are advised to recheck the measurements