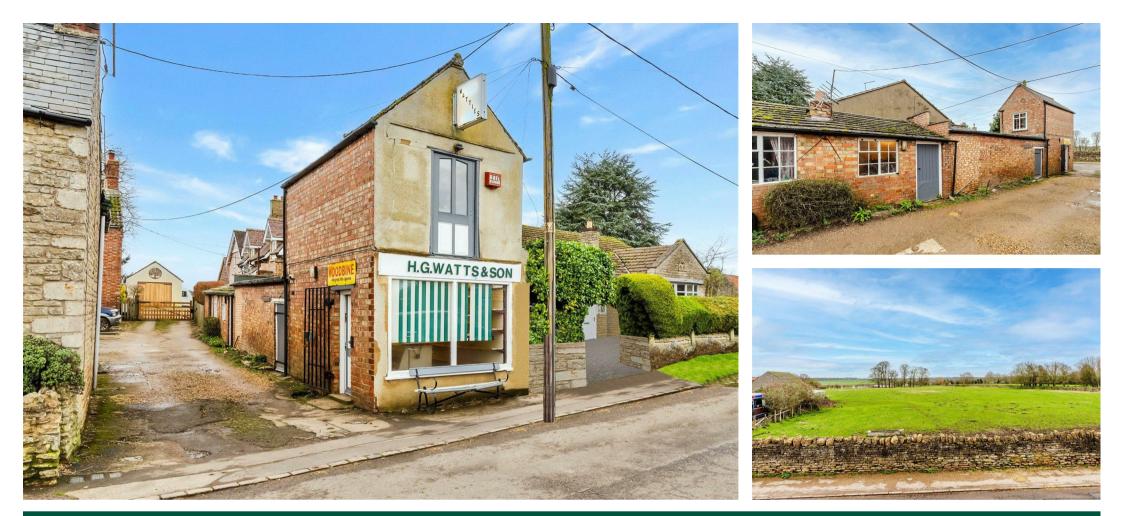

## 115 MAIN STREET ALDWINCLE, NN14 3EP

£90,000 freehold

A charming, former village shop with attic store room and rear workshop / store, enjoying a great outlook and set within a beautiful, Nene Valley village. May suit a variety of uses or convert to residential, subject to Planning.