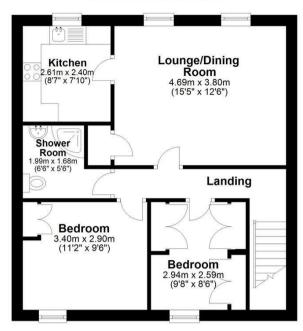

First Floor

Approx. 55.7 sq. metres (599.8 sq. feet)

Ground Floor
Approx. 5.9 sq. metres (63.5 sq. feet)

Total area: approx. 61.6 sq. metres (663.3 sq. feet)

Agents Note: Whilst every care has been taken to prepare these particulars, they are for guidance purposes only. All measurements are approximate and are for general guidance purposes only and whilst every care has been taken to ensure their accuracy, they should not be relied upon and potential buyers/tenants are advised to recheck the measurements