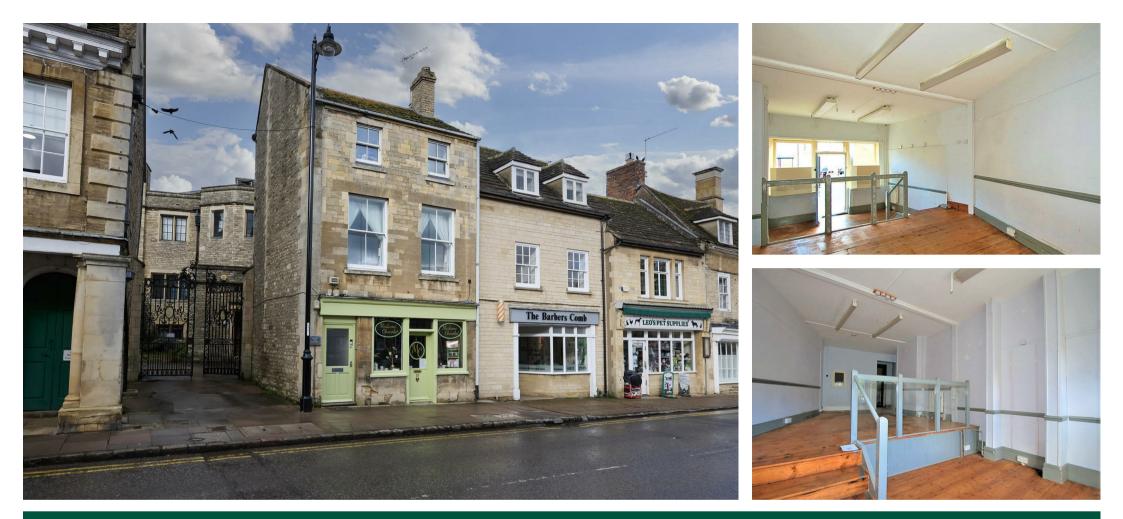

## 15 MARKET PLACE OUNDLE, PE8 4BA

An attractive lock-up shop set in the Market Place of this historic town. New lease available.

## £9,000 PER ANNUM

|                                             |   | Current | Potentia |
|---------------------------------------------|---|---------|----------|
| Very energy efficient - lower running costs |   |         |          |
| (92 plus) A                                 |   |         |          |
| (81-91) B                                   |   |         |          |
| (69-80) C                                   |   |         |          |
| (55-68)                                     |   |         |          |
| (39-54)                                     |   |         |          |
| (21-38)                                     |   |         |          |
| (1-20)                                      | G |         |          |
| Not energy efficient - higher running costs |   |         |          |