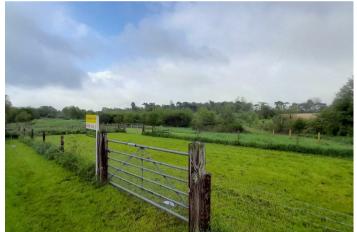

ELTON ROAD FOTHERINGHAY, PE8 6RJ

£100,000 FREEHOLD

A field of approximately 2.30 acres, with 21 metres of frontage on to the River Nene, with mooring and fishing rights.

Agents Note: Whilst every care has been taken to prepare these particulars, they are for guidance purposes only. All measurements are approximate and are for general guidance purposes only and whilst every care has been taken to ensure their accuracy, they should not be relied upon and potential buyers/tenants are advised to recheck the measurements