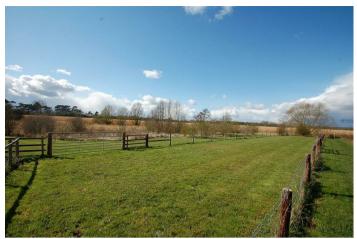

ELTON ROAD FOTHERINGHAY, PE8 6RJ

£100,000 FREEHOLD

A field of approximately 2.30 acres, with 21 metres of frontage on to the River Nene, with mooring and fishing rights.

Agents Note: Whilst every care has been taken to prepare these particulars, they are for guidance purposes only. All measurements are approximate and are for general guidance purposes only and whilst every care has been taken to ensure their accuracy, they should not be relied upon and potential buyers/tenants are advised to recheck the measurements