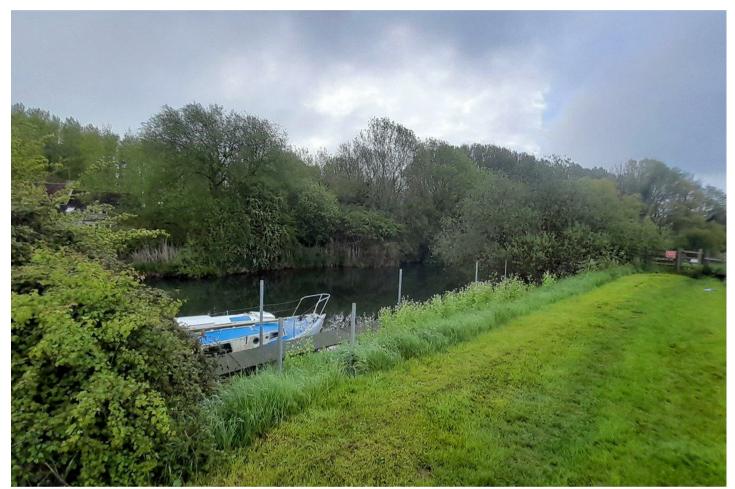

ELTON ROAD FOTHERINGHAY, PE8 6RJ

£100,000 FREEHOLD

A field of approximately 2.30 acres, with 21 metres of frontage on to the River Nene, with mooring and fishing rights.

Agents Note: Whilst every care has been taken to prepare these particulars, they are for guidance purposes only. All measurements are approximate and are for general guidance purposes only and whilst every care has been taken to ensure their accuracy, they should not be relied upon and potential buyers/tenants are advised to recheck the measurements