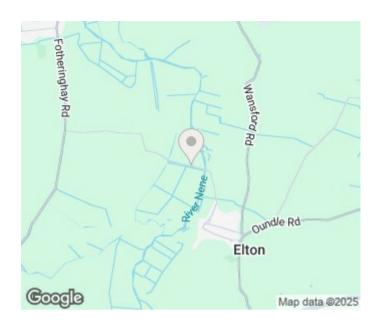

ELTON ROAD FOTHERINGHAY, PE8 6RJ

£100,000 FREEHOLD

A field of approximately 2.30 acres, with 21 metres of frontage on to the River Nene, with mooring and fishing rights.

Agents Note: Whilst every care has been taken to prepare these particulars, they are for guidance purposes only. All measurements are approximate and are for general guidance purposes only and whilst every care has been taken to ensure their accuracy, they should not be relied upon and potential buyers/tenants are advised to recheck the measurements