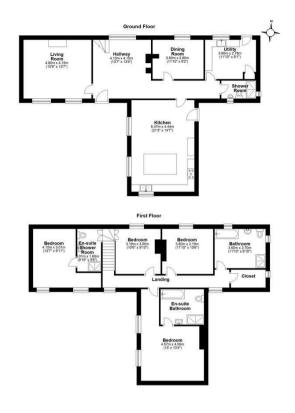

Total Approx Gross Internal Floor Area = 195 sq/m (2099 sq/m)
FOR IDENTIFICATION PURPOSES ONLY - NOT TO SCALE

Agents Note: Whilst every care has been taken to prepare these particulars, they are for guidance purposes only. All measurements are approximate and are for general guidance purposes only and whilst every care has been taken to ensure their accuracy, they should not be relied upon and potential buyers/tenants are advised to recheck the measurements