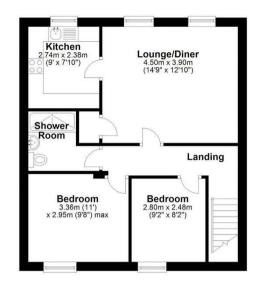

## First Floor

Total Approx Gross Internal Floor Area = 60sq/m (638 sq/ft)
FOR IDENTIFICATION PURPOSES ONLY - NOT TO SCALE

Agents Note: Whilst every care has been taken to prepare these particulars, they are for guidance purposes only. All measurements are approximate and are for general guidance purposes only and whilst every care has been taken to ensure their accuracy, they should not be relied upon and potential buyers/tenants are advised to recheck the measurements