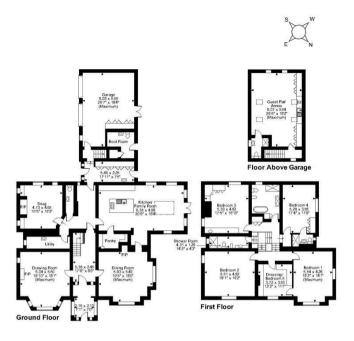

Total Approx Gross Internal Floor Area = 472 Sq M-5082 Sq Ft
FOR IDENTIFICATION PURPOSES ONLY-NOT TO SCALE-REF = dia/8499038/AGI-© www.homeplansepc.co.uk 2016

Agents Note: Whilst every care has been taken to prepare these particulars, they are for guidance purposes only. All measurements are approximate and are for general guidance purposes only and whilst every care has been taken to ensure their accuracy, they should not be relied upon and potential buyers/tenants are advised to recheck the measurements