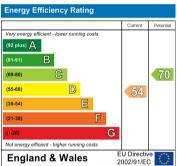

Total Approx Gross Internal Floor Area = 472 Sq M-5082 Sq Ft
FOR IDENTIFICATION PURPOSES ONLY-NOT TO SCALE-REF = dia/8499038/AGI-© www.homeplansepc.co.uk 2016

Agents Note: Whilst every care has been taken to prepare these particulars, they are for guidance purposes only. All measurements are approximate and are for general guidance purposes only and whilst every care has been taken to ensure their accuracy, they should not be relied upon and potential buyers/tenants are advised to recheck the measurements