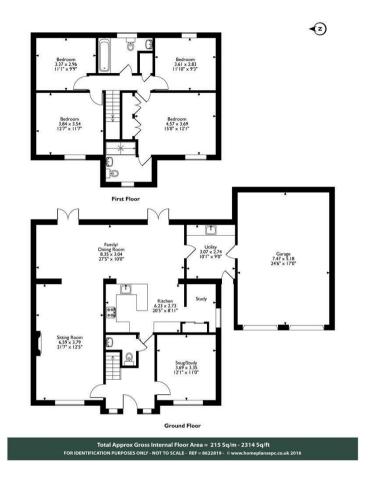

## 30 HILLFIELD ROAD OUNDLE, PE8 4QP

A modern detached house that has been stylishly extended and refurbished, creating a wonderful family home, with garden, garaging and parking. Offered with no onward chain.