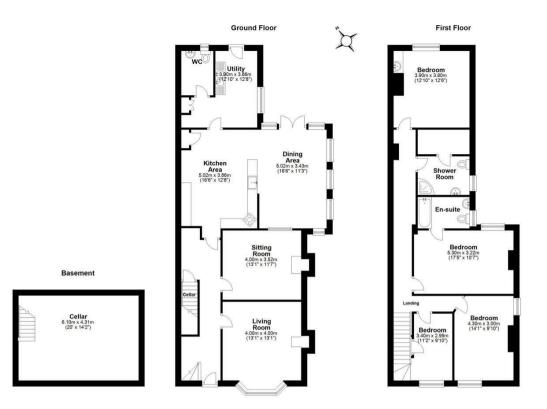

Total Approx Gross Internal Floor Area = 212 sq/m (2284 sq/ft)

FOR IDENTIFICATION PURPOSES ONLY - NOT TO SCALE

Agents Note: Whilst every care has been taken to prepare these particulars, they are for guidance purposes only. All measurements are approximate and are for general guidance purposes only and whilst every care has been taken to ensure their accuracy, they should not be relied upon and potential buyers/tenants are advised to recheck the measurements