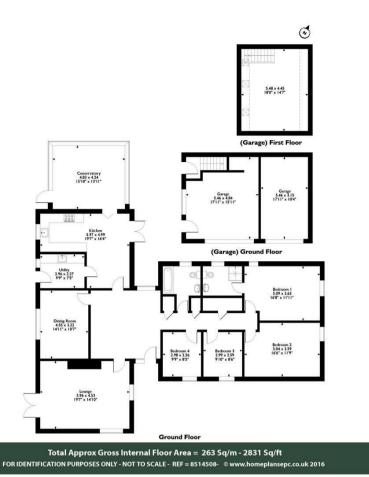

## 112 GLAPTHORN ROAD PETERBOROUGH, PE8 4PS

£2,800 PCM

A large four-bedroom bungalow with ample outside space, parking for multiple vehicles, double garage and pleasing views across open countryside located on the outskirts of Oundle.