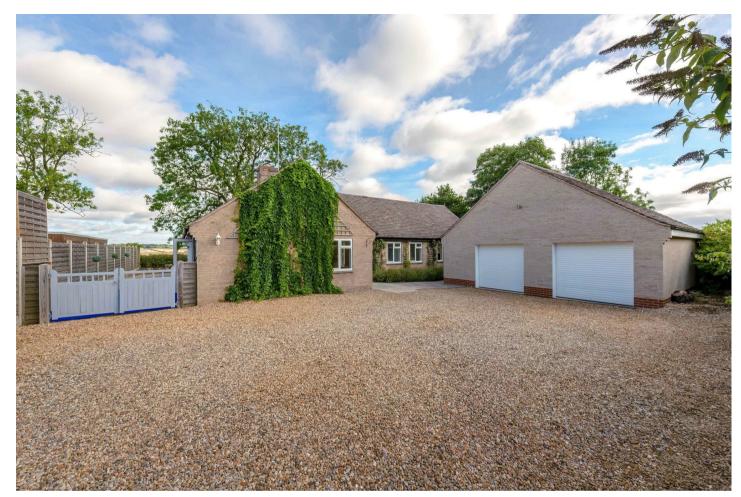

## 112 GLAPTHORN ROAD PETERBOROUGH, PE8 4PS

£2,800 PCM

A large four-bedroom bungalow with ample outside space, parking for multiple vehicles, double garage and pleasing views across open countryside located on the outskirts of Oundle.