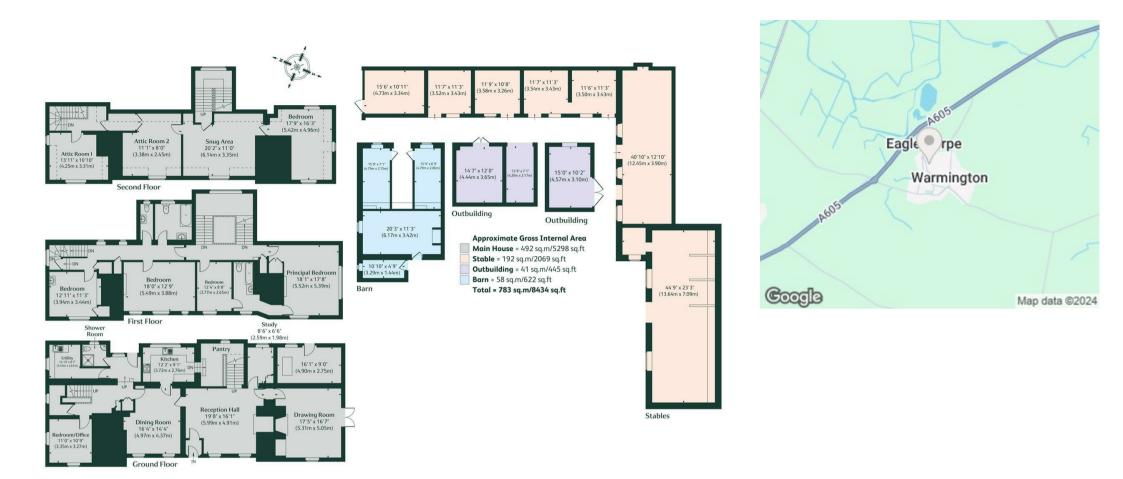

## 42 CHAPEL STREET WARMINGTON, PE8 6TH

£1,100,000 FREEHOLD

A striking and impressive Grade II \* Listed, 17th century, six bedroom manor house offering flexible accommodation over three floors, with potential to convert an array of outbuildings and barns (STPP).