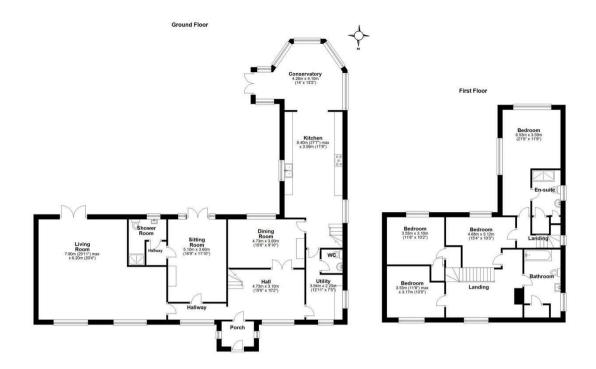

Total Approx Gross Internal Floor Area = 253 sq/m (2715 sq/ft)
FOR IDENTIFICATION PURPOSES ONLY - NOT TO SCALE

Agents Note: Whilst every care has been taken to prepare these particulars, they are for guidance purposes only. All measurements are approximate and are for general guidance purposes only and whilst every care has been taken to ensure their accuracy, they should not be relied upon and potential buyers/tenants are advised to recheck the measurements