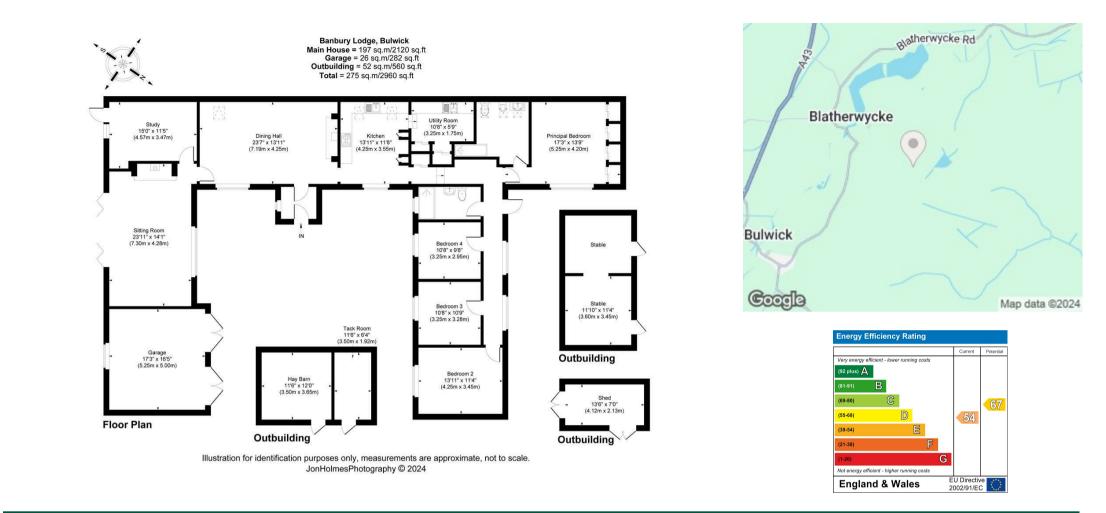

## £880,000 FREEHOLD

A beautifully renovated, four-bedroomed equestrian home with stunning countryside views, sitting in approximately three acres of paddock land complete with stables, hay barn and tack room, nestled on the outskirts of the charming village of Bulwick. An additional approximate 1 acre of land is available to buy or rent by separate negotiation.