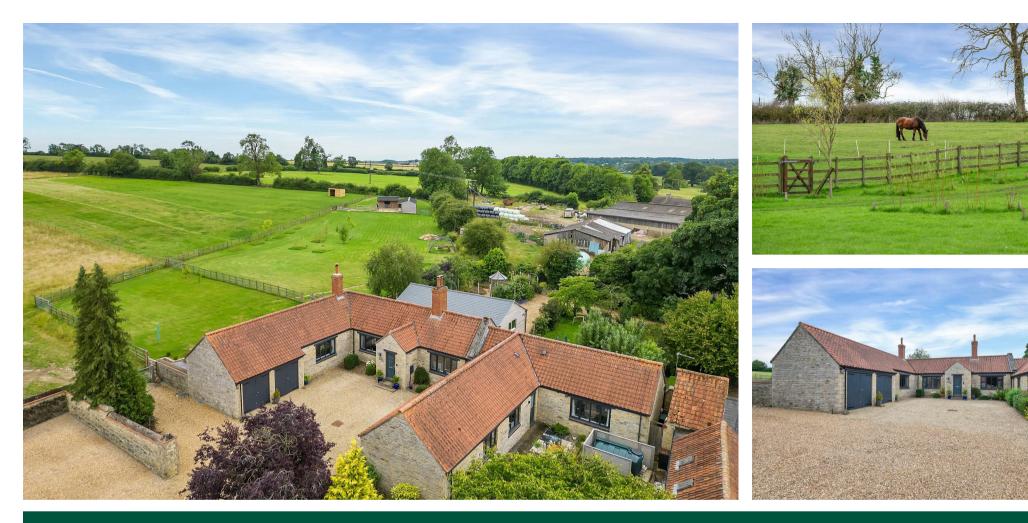

## £880,000 FREEHOLD

A beautifully renovated, four-bedroomed equestrian home with stunning countryside views, sitting in approximately three acres of paddock land complete with stables, hay barn and tack room, nestled on the outskirts of the charming village of Bulwick. An additional approximate 1 acre of land is available to buy or rent by separate negotiation.