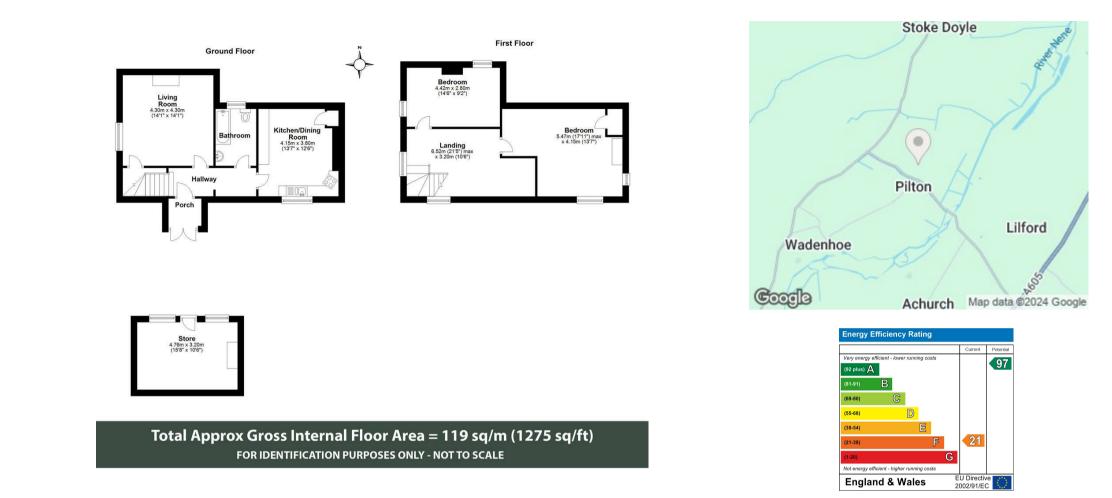

## THE COTTAGE MAIN STREET PILTON, PE8 5SN

## £400,000 FREEHOLD

A traditional stone and brick cottage, in need of some improvement, offering characterful accommodation, along with a useful range of outbuildings, set within a walled garden, enjoying far-reaching parkland views.