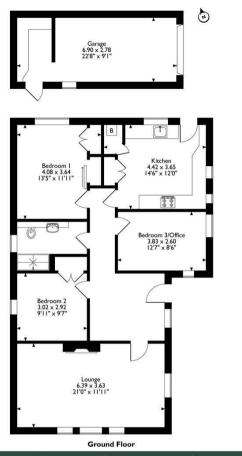

Woodford & Co.

PROPERTY CONSULTANTS & AUCTIONEERS

Total Approx Gross Internal Floor Area = 114 Sq/m - 1228 Sq/ft

FOR IDENTIFICATION PURPOSES ONLY - NOT TO SCALE - REF = 8621389 - © www.homeplansspc.co.uk 2016