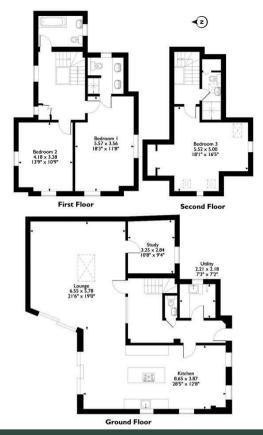

Total Approx Gross Internal Floor Area = 193 Sq/m - 2078 Sq/ft

FOR IDENTIFICATION PURPOSES ONLY - NOT TO SCALE - REF = 8524038- © www.homeplansepc.co.uk 2016

Agents Note: Whilst every care has been taken to prepare these particulars, they are for guidance purposes only. All measurements are approximate and are for general guidance purposes only and whilst every care has been taken to ensure their accuracy, they should not be relied upon and potential buyers/tenants are advised to recheck the measurements