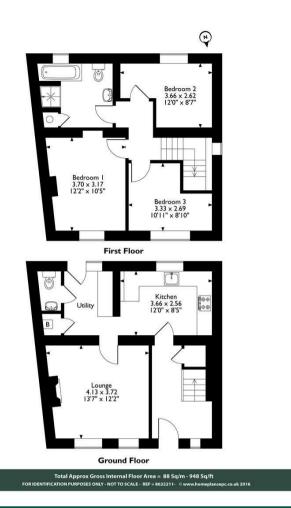

## JASMINE COTTAGE MAIN STREET GLAPTHORN, PE8 5BE

£1,200 PCM

A recently refurbished three bedroom cottage in Glapthorn, close to the market town of Oundle.

Agents Note: Whilst every care has been taken to prepare these particulars, they are for guidance purposes only. All measurements are approximate and are for general guidance purposes only and whilst every care has been taken to ensure their accuracy, they should not be relied upon and potential buyers/tenants are advised to recheck the measurements