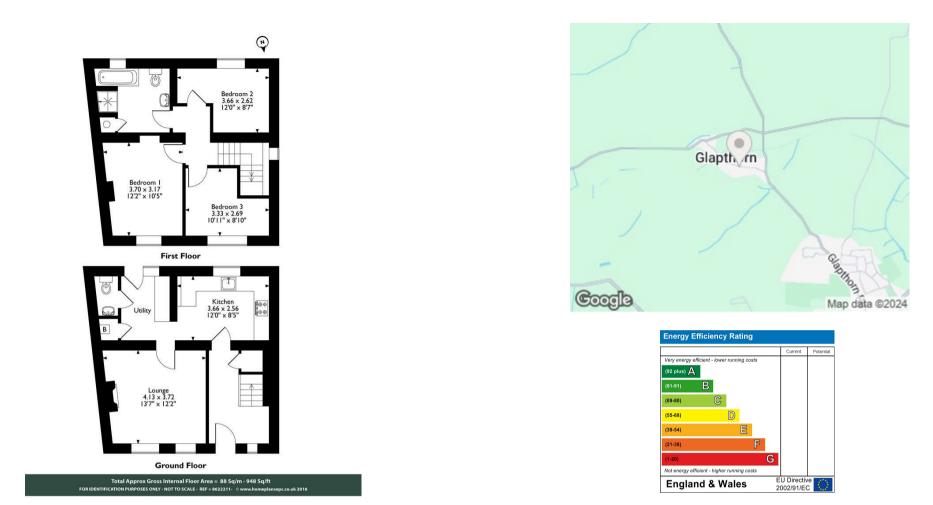

## JASMINE COTTAGE MAIN STREET GLAPTHORN, PE8 5BE

## £1,450 PCM

A recently refurbished three bedroom cottage in Glapthorn, close to the market town of Oundle.

Agents Note: Whilst every care has been taken to prepare these particulars, they are for guidance purposes only. All measurements are approximate and are for general guidance purposes only and whilst every care has been taken to ensure their accuracy, they should not be relied upon and potential buyers/tenants are advised to recheck the measurements