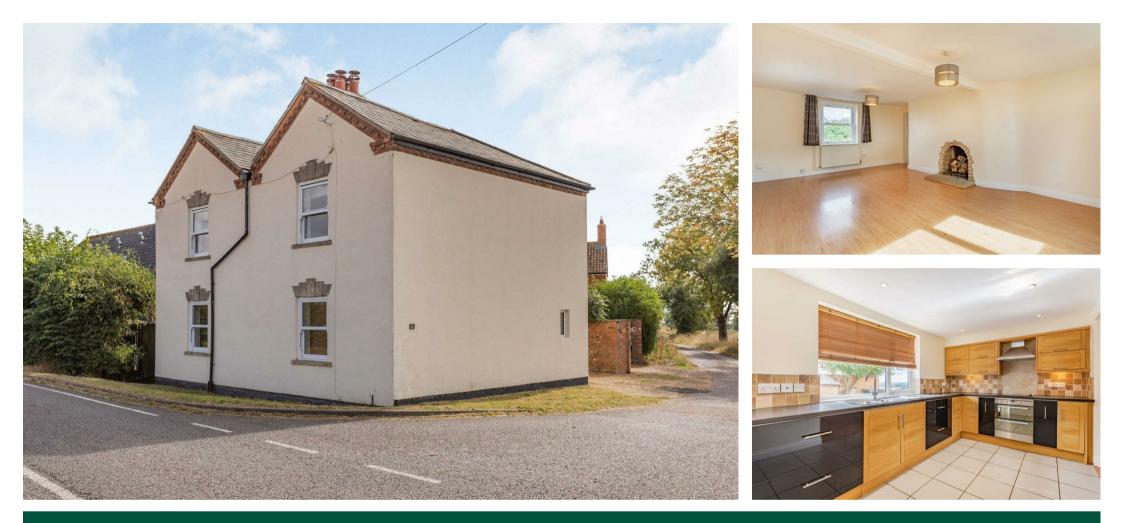

## KEEPERS COTTAGE 3 MAIN STREET KETTERING, NN14 3DZ

## £1,200 PCM

A three bedroom detached house set on the outskirts of the village benefiting from far reaching countryside views.

Agents Note: Whilst every care has been taken to prepare these particulars, they are for guidance purposes only. All measurements are approximate and are for general guidance purposes only and whilst every care has been taken to ensure their accuracy, they should not be relied upon and potential buyers/tenants are advised to recheck the measurements