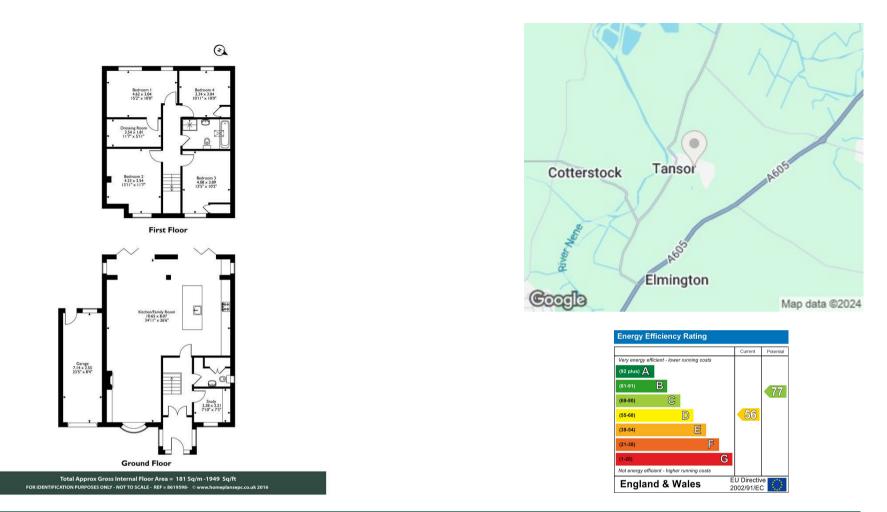

## 3 MAIN STREET TANSOR, PE8 5HS

## £650,000 FREEHOLD

A superbly modernised, detached, family house with garage, plenty of parking and fabulous, south-facing garden with outstanding rural view.

Agents Note: Whilst every care has been taken to prepare these particulars, they are for guidance purposes only. All measurements are approximate and are for general guidance purposes only and whilst every care has been taken to ensure their accuracy, they should not be relied upon and potential buyers/tenants are advised to recheck the measurements