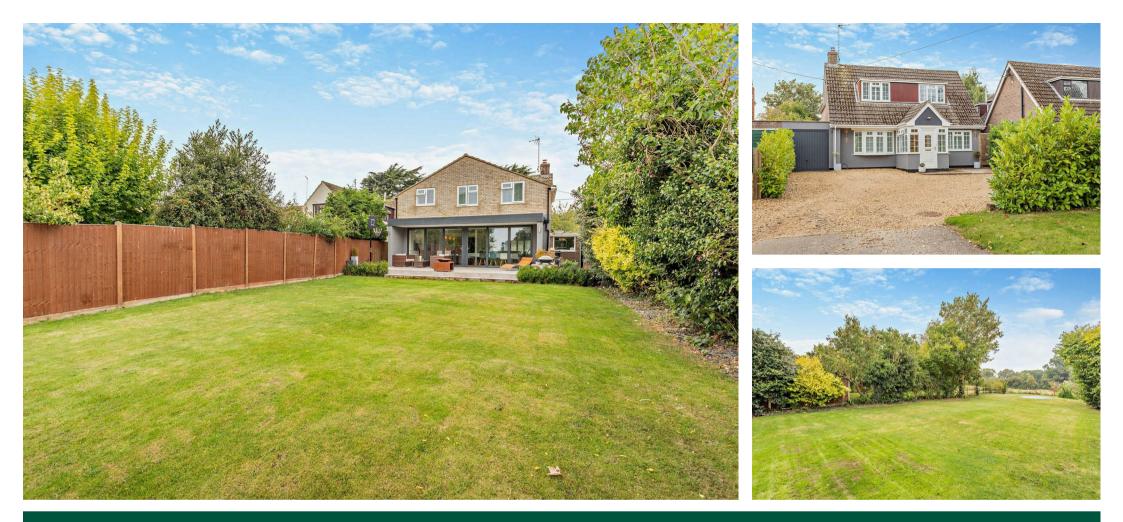

## 3 MAIN STREET TANSOR, PE8 5HS

## £650,000 FREEHOLD

A superbly modernised, detached, family house with garage, plenty of parking and fabulous, south-facing garden with outstanding rural view.

Agents Note: Whilst every care has been taken to prepare these particulars, they are for guidance purposes only. All measurements are approximate and are for general guidance purposes only and whilst every care has been taken to ensure their accuracy, they should not be relied upon and potential buyers/tenants are advised to recheck the measurements