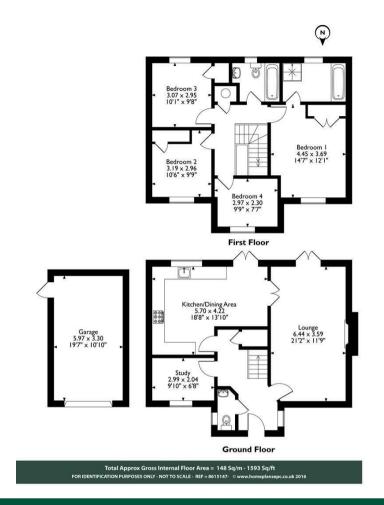

15 KEACHE WAY ALCONBURY WEALD, PE28 4LR

£2,300 PER MONTH

A newly built four-bedroom detached property located within the heart of Alconbury Weald, near the cricket pavilion.

Agents Note: Whilst every care has been taken to prepare these particulars, they are for guidance purposes only. All measurements are approximate and are for general guidance purposes only and whilst every care has been taken to ensure their accuracy, they should not be relied upon and potential buyers/tenants are advised to recheck the measurements