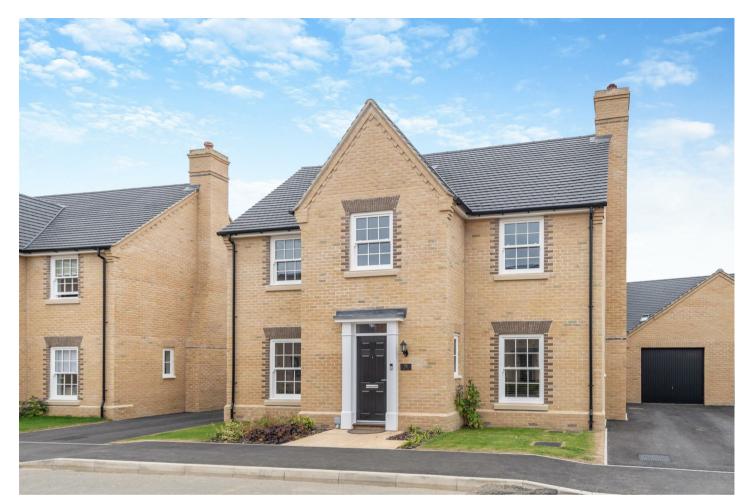

15 KEACHE WAY ALCONBURY WEALD, PE28 4LR

£2,300 PER MONTH

A newly built four-bedroom detached property located within the heart of Alconbury Weald, near the cricket pavilion.

Agents Note: Whilst every care has been taken to prepare these particulars, they are for guidance purposes only. All measurements are approximate and are for general guidance purposes only and whilst every care has been taken to ensure their accuracy, they should not be relied upon and potential buyers/tenants are advised to recheck the measurements