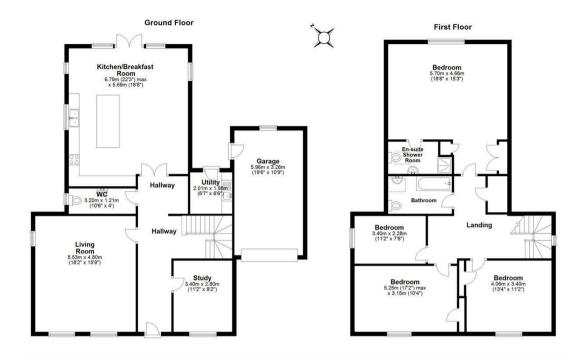

## LILFORD HOUSE MAIN STREET LUTTON, PE8 5ND

£2,100 PCM

A great family house with three reception rooms, four bedrooms, garage and plenty of parking. Available now.

Total Approx Gross Internal Floor Area = 209 sq/m (2259 sq/ft)
FOR IDENTIFICATION PURPOSES ONLY - NOT TO SCALE