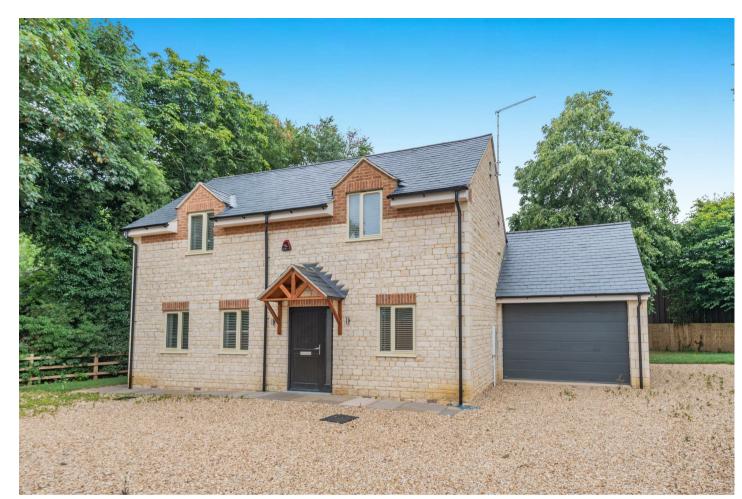

## LILFORD HOUSE MAIN STREET LUTTON, PE8 5ND

£2,100 PCM

A great family house with three reception rooms, four bedrooms, garage and plenty of parking. Available now.

Total Approx Gross Internal Floor Area = 209 sq/m (2259 sq/ft)
FOR IDENTIFICATION PURPOSES ONLY - NOT TO SCALE