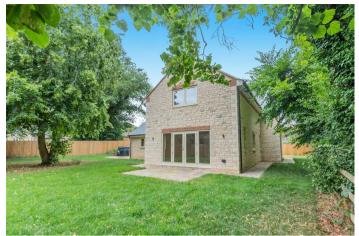

## LILFORD HOUSE MAIN STREET LUTTON, PE8 5ND

£2,100 PCM

A great family house with three reception rooms, four bedrooms, garage and plenty of parking. Available now.

Total Approx Gross Internal Floor Area = 209 sq/m (2259 sq/ft)
FOR IDENTIFICATION PURPOSES ONLY - NOT TO SCALE