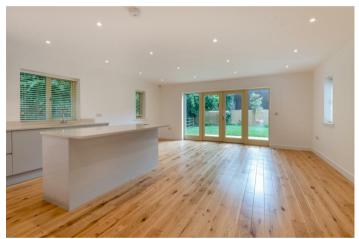

## LILFORD HOUSE MAIN STREET LUTTON, PE8 5ND

£2,100 PCM

A great family house with three reception rooms, four bedrooms, garage and plenty of parking. Available now.

Total Approx Gross Internal Floor Area = 209 sq/m (2259 sq/ft)
FOR IDENTIFICATION PURPOSES ONLY - NOT TO SCALE