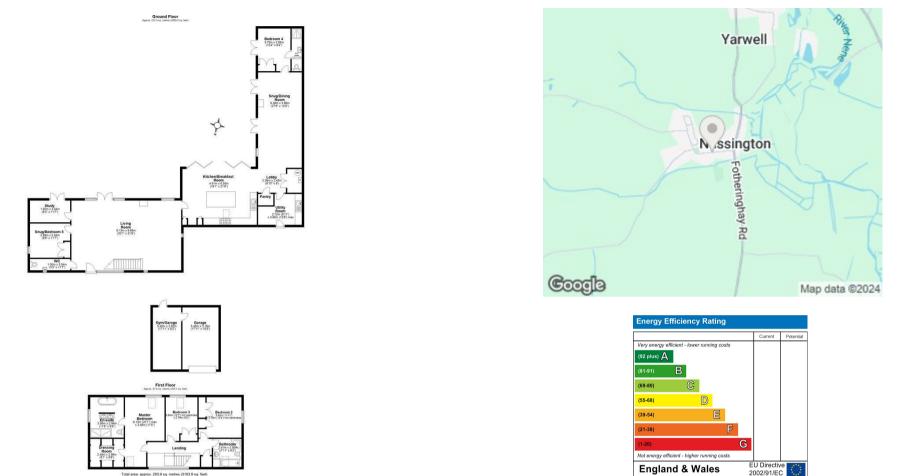

## £1,090,000 FREEHOLD

Total area: approx. 293.9 sq. metres (3163.9 sq. fee

Agents Note: Whilst every care has been taken to prepare these particulars, they are for guidance purposes only. All measurements are approximate and are for general guidance purposes only and whilst every care has been taken to ensure their accuracy, they should not be relied upon and potential buyers/tenants are advised to recheck the measurements