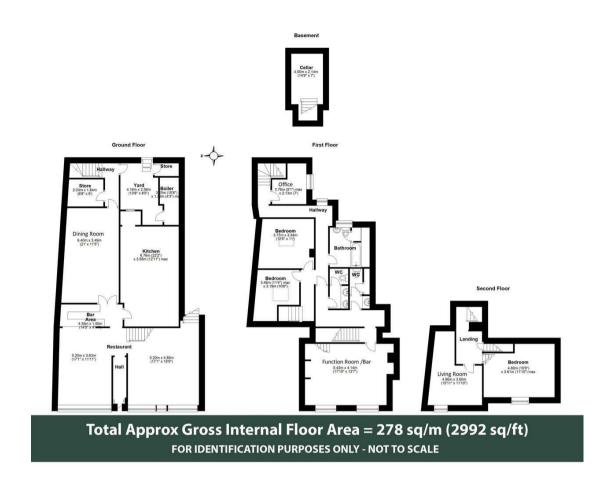

## 8 NEW STREET OUNDLE, PE8 4EA

## £500,000 FREEHOLD

A SUPERB AND SPACIOUS, EQUIPPED RESTAURANT PREMISES WITH LARGE AND VERSATILE FIRST FLOOR ACCOMMODATION, SET IN A PROMINENT POSITION WITHIN THIS HISTORIC MARKET TOWN

**Woodford & Co.** PROPERTY CONSULTANTS & AUCTIONEERS