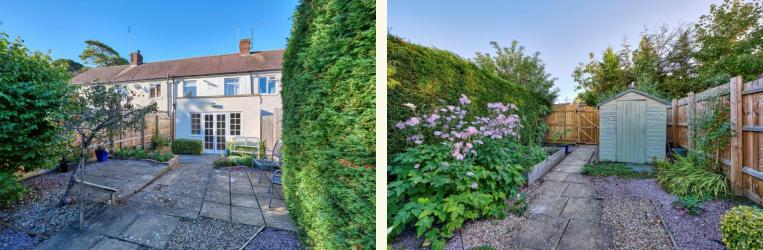

The house has plenty of parking to the front, on the shingled drive. The front garden is low-maintenance, with neatly tended shrubs.

The rear garden is also low maintenance with paved terraces interspersed with shingled paths and a shrub bed. There are patios set to capture the sunshine throughout the day. To the back of the garden there is a raised bed

and a useful store. A path leads out to the path behind, which leads through to the town centre.

**Tenure -** Freehold, with vacant possession.

**Services** - All mains services connected. Gas-fired central heating.