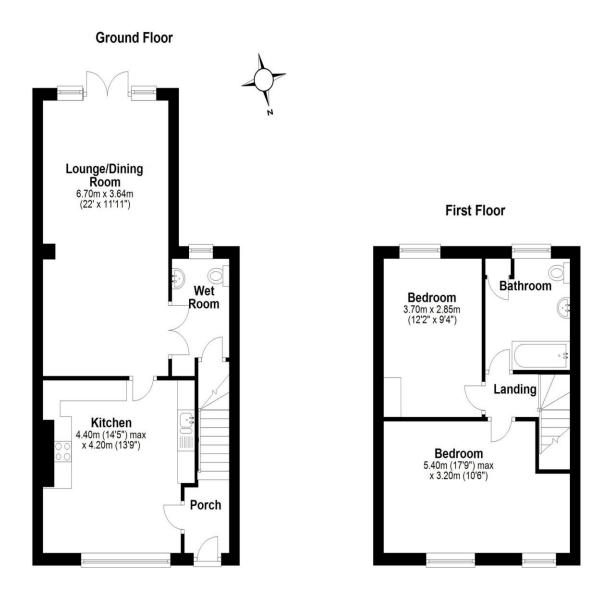

## **Total Approx Gross Internal Floor Area = 91 sq/m (980 sq/ft)** FOR IDENTIFICATION PURPOSES ONLY - NOT TO SCALE

Note: Woodford & Co for themselves and for the Vendors of this property, whose agents they are, give notice that: