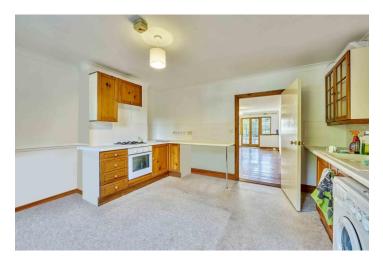

The entrance hall is approached via the front door. The kitchen is at the front of the house and fitted with a range of wall and base units with sink, electric oven and a gas hob. There is a breakfast bar and ample space for a table and chairs. The door leads through to the living room. This vast room has space for a formal dining area and a lounge area. The polished pine floor adds character and warmth. French doors at the end of the room, open to the garden. This room could be made into a fabulous live-in kitchen, and the current kitchen could revert to the sitting room. The wet room adjacent offers a shower, WC and wash basin. It is sufficiently large to make a good utility or boot room.