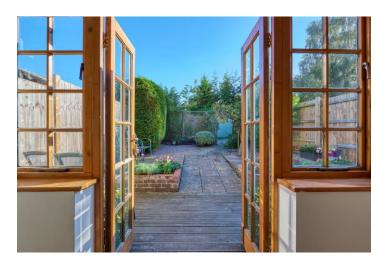

The entrance hall is approached via the front door. The kitchen is at the front of the house and fitted with a range of wall and base units with sink, electric oven and a gas hob. There is a breakfast bar and ample space for a table and chairs. The door leads through to the living room. This vast room has space for a formal dining area and a lounge area. The polished pine floor adds character and warmth. French doors at the end of the room, open to the garden. This room could be made into a fabulous live-in kitchen, and the current kitchen could revert to the sitting room. The wet room adjacent offers a shower, WC and wash basin. It is sufficiently large to make a good utility or boot room.

The house has plenty of parking to the front, on the shingled drive. The front garden is low-maintenance, with neatly tended shrubs.

The rear garden is also low maintenance with paved terraces interspersed with shingled paths and a shrub bed. There are patios set to capture the sunshine throughout the day. To the back of the garden there is a raised bed