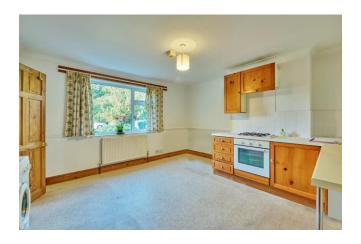

The entrance hall is approached via the front door. The kitchen is at the front of the house and fitted with a range of wall and base units with sink, electric oven and a gas hob. There is a breakfast bar and ample space for a table and chairs. The door leads through to the living room. This vast room has space for a formal dining area and a lounge area. The polished pine floor adds character and warmth. French doors at the end of the room, open to the garden. This room could be made into a fabulous live-in kitchen, and the current kitchen could revert to the sitting room. The wet room adjacent offers a shower, WC and wash basin. It is sufficiently large to make a good utility or boot room.