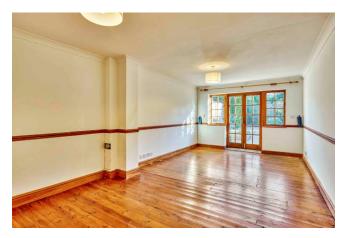

The entrance hall is approached via the front door. The kitchen is at the front of the house and fitted with a range of wall and base units with sink, electric oven and a gas hob. There is a breakfast bar and ample space for a table and chairs. The door leads through to the living room. This vast room has space for a formal dining area and a lounge area. The polished pine floor adds character and warmth. French doors at the end of the room, open to the garden. This room could be made into a fabulous live-in kitchen, and the current kitchen could revert to the sitting room. The wet room adjacent offers a shower, WC and wash basin. It is sufficiently large to make a good utility or boot room.