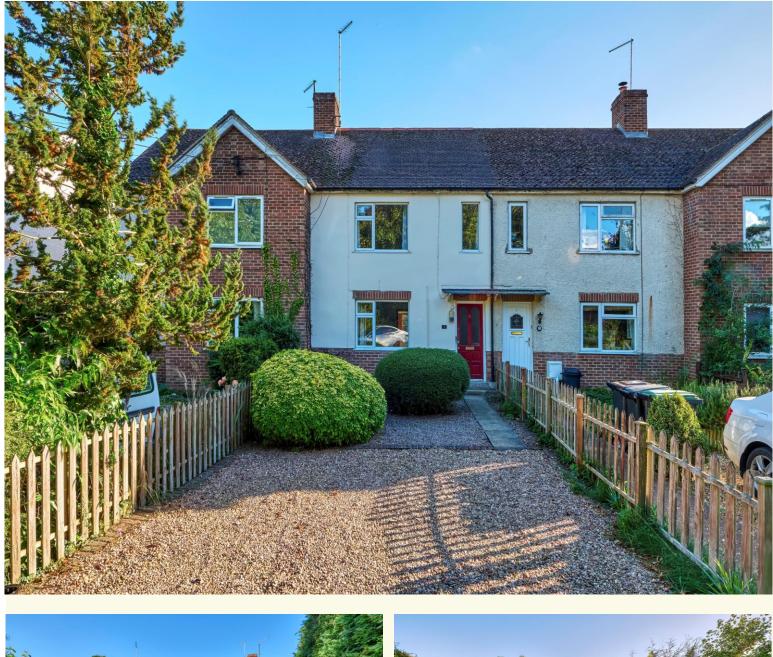

## 3 ASHTON ROAD OUNDLE | PE8 4BY

£250,000

3 Ashton Road, Oundle, PE8 4BY

## **The Property**

This spacious terraced house sits well back from Ashton Road, behind a long front garden and parking area. The house offers spacious two bedroom accommodation, set over two floors. It has been altered over time for a previous owner, who needed ground floor living space. A large extension has been added, creating a huge room, which could make a superb, live-in kitchen, or a lounge dining room. The current format is as follows;

The house has plenty of parking to the front, on the shingled drive. The front garden is low-maintenance, with neatly tended shrubs.

The rear garden is also low maintenance with paved terraces interspersed with shingled paths and a shrub bed. There are patios set to capture the sunshine throughout the day. To the back of the garden there is a raised bed