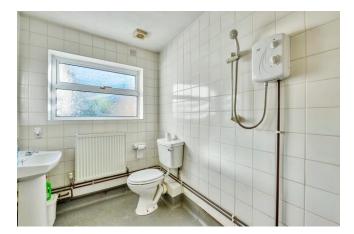

The entrance hall is approached via the front door. The kitchen is at the front of the house and fitted with a range of wall and base units with sink, electric oven and a gas hob. There is a breakfast bar and ample space for a table and chairs. The door leads through to the living room. This vast room has space for a formal dining area and a lounge area. The polished pine floor adds character and warmth. French doors at the end of the room, open to the garden. This room could be made into a fabulous live-in kitchen, and the current kitchen could revert to the sitting room. The wet room adjacent offers a shower, WC and wash basin. It is sufficiently large to make a good utility or boot room.