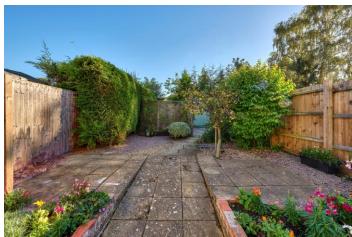

The house has plenty of parking to the front, on the shingled drive. The front garden is low-maintenance, with neatly tended shrubs.

The rear garden is also low maintenance with paved terraces interspersed with shingled paths and a shrub bed. There are patios set to capture the sunshine throughout the day. To the back of the garden there is a raised bed

and a useful store. A path leads out to the path behind, which leads through to the town centre.

**Tenure -** Freehold, with vacant possession.

**Services** - All mains services connected. Gas-fired central heating.