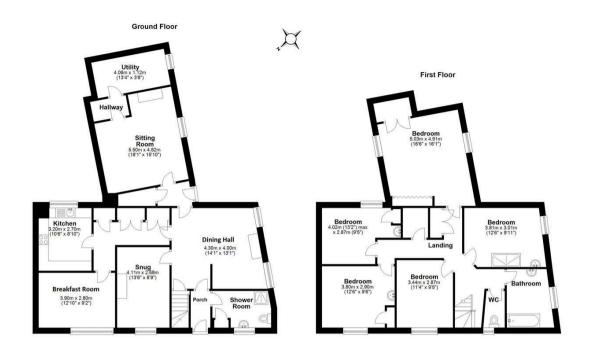

Total Approx Gross Internal Floor Area = 193 sq/m (2075 sq/ft)

FOR IDENTIFICATION PURPOSES ONLY - NOT TO SCALE

Agents Note: Whilst every care has been taken to prepare these particulars, they are for guidance purposes only. All measurements are approximate and are for general guidance purposes only and whilst every care has been taken to ensure their accuracy, they should not be relied upon and potential buyers/tenants are advised to recheck the measurements