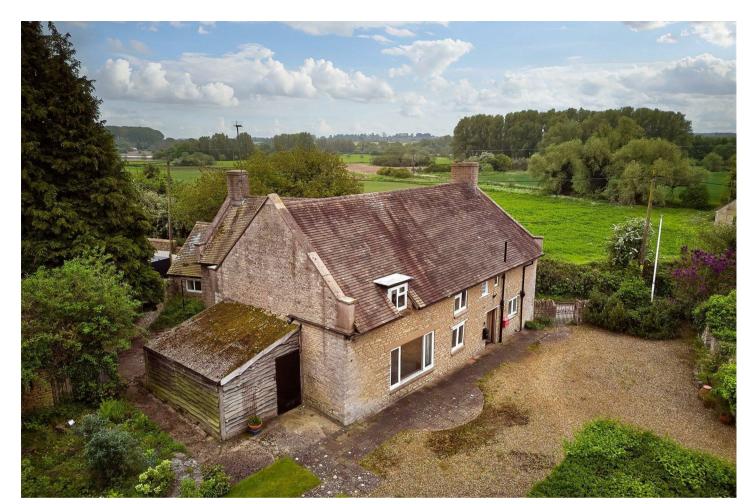

LOWICK LANE ALDWINCLE, NN14 3EE

£600,000 FREEHOLD

A charming stone house with versatile living space and delightful gardens, set along a tranquil lane and overlooking the Nene valley. Last sold in 1947. No chain.