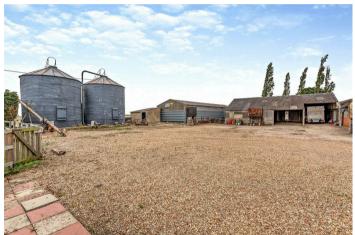

## COCKBROOK LANE OLD WESTON, PE28 5LU

£550,000 FREEHOLD

An exciting farmyard development site with full planning permission for the conversion of existing barns to four dwellings, with gardens and parking, set in a rural location with countryside views. Further 11.50 acres available by negotiation.