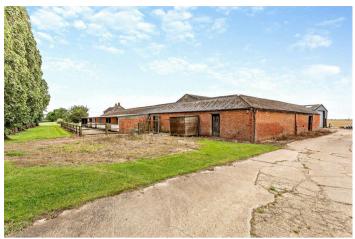

## COCKBROOK LANE OLD WESTON, PE28 5LU

£550,000 FREEHOLD

An exciting farmyard development site with full planning permission for the conversion of existing barns to four dwellings, with gardens and parking, set in a rural location with countryside views. Further 11.50 acres available by negotiation.