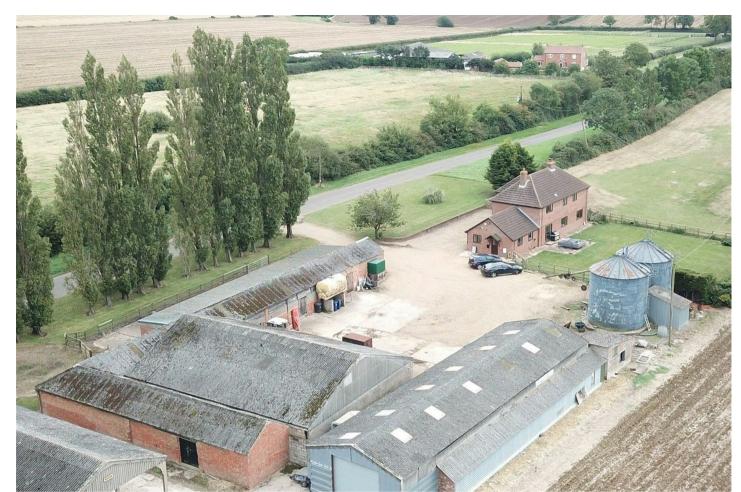

## COCKBROOK LANE OLD WESTON, PE28 5LU

£550,000 FREEHOLD

An exciting farmyard development site with full planning permission for the conversion of existing barns to four dwellings, with gardens and parking, set in a rural location with countryside views. Further 11.50 acres available by negotiation.