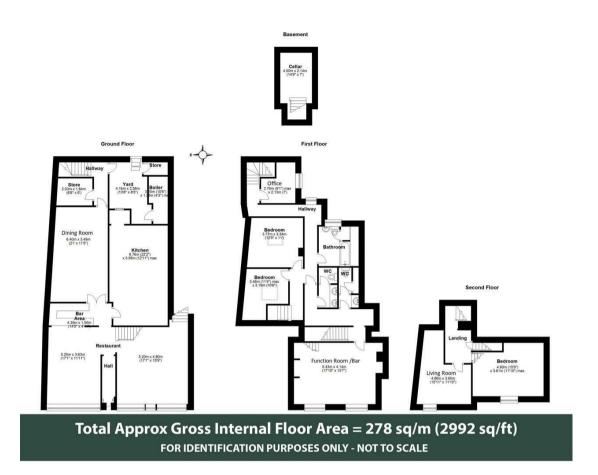

6 NEW STREET OUNDLE, PE8 4EA

£500,000 FREEHOLD

A SUPERB AND SPACIOUS, EQUIPPED RESTAURANT PREMISES WITH LARGE AND VERSATILE FIRST FLOOR ACCOMMODATION, SET IN A PROMINENT POSITION WITHIN THIS HISTORIC MARKET TOWN