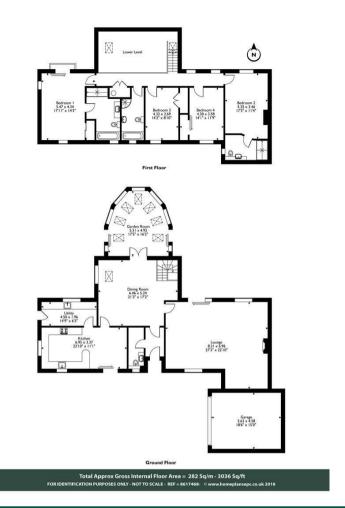

MANOR FARM APETHORPE, PE8 5DP

£830,000 FREEHOLD

A GREAT FAMILY HOME WITH SPACIOUS ACCOMMODATION, PRIVATE GARDEN & BEAUTIFUL RURAL VIEW, IN A PRIME CONSERVATION VILLAGE

Agents Note: Whilst every care has been taken to prepare these particulars, they are for guidance purposes only. All measurements are approximate and are for general guidance purposes only and whilst every care has been taken to ensure their accuracy, they should not be relied upon and potential buyers/tenants are advised to recheck the measurements