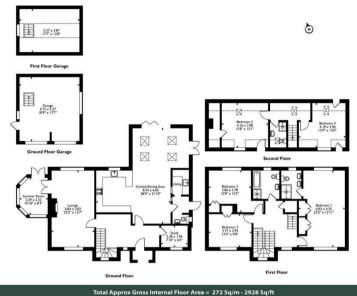

## £890,000 freehold

FOR IDENTIFICATION PURPOSES ONLY - NOT TO SCALE - REF = 8588807- © www.homeplansepc.co.uk 2016

Agents Note: Whilst every care has been taken to prepare these particulars, they are for guidance purposes only. All measurements are approximate and are for general guidance purposes only and whilst every care has been taken to ensure their accuracy, they should not be relied upon and potential buyers/tenants are advised to recheck the measurements