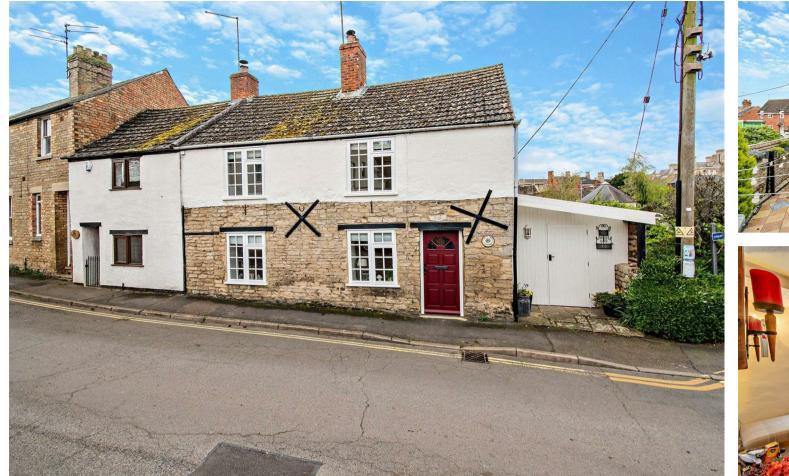

## 15 EAST ROAD OUNDLE, PE8 4BX

A charming cottage with three bedrooms and delightful courtyard garden, set close to Market Place and the schools.

£365,000 freehold

Agents Note: Whilst every care has been taken to prepare these particulars, they are for guidance purposes only. All measurements are approximate and are for general guidance purposes only and whilst every care has been taken to ensure their accuracy, they should not be relied upon and potential buyers/tenants are advised to recheck the measurements