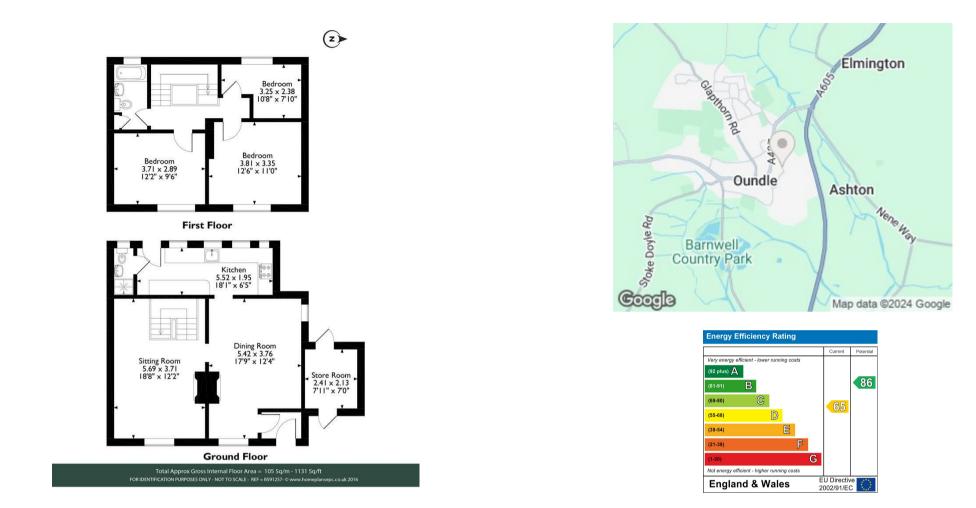

## 15 EAST ROAD OUNDLE, PE8 4BX

A charming cottage with three bedrooms and delightful courtyard garden, set close to Market Place and the schools.

£365,000 freehold

Agents Note: Whilst every care has been taken to prepare these particulars, they are for guidance purposes only. All measurements are approximate and are for general guidance purposes only and whilst every care has been taken to ensure their accuracy, they should not be relied upon and potential buyers/tenants are advised to recheck the measurements