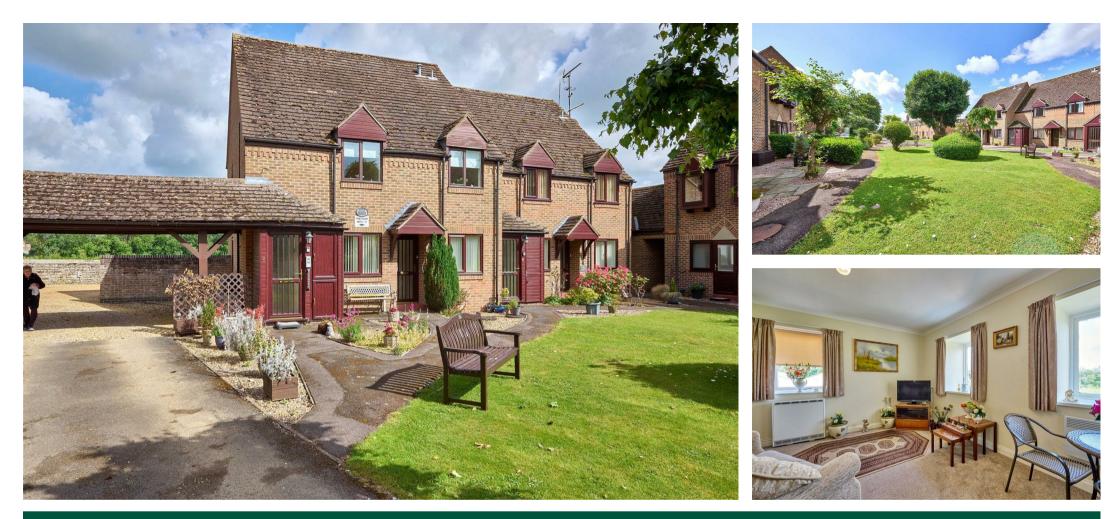

## 2 TYNE HOUSE OUNDLE, PE8 4FE

£165,000 leasehold

Ground Floor

Total Approx Gross Internal Floor Area = 57 sq/m (610 sq/ft) FOR IDENTIFICATION PURPOSES ONLY - NOT TO SCALE

Agents Note: Whilst every care has been taken to prepare these particulars, they are for guidance purposes only. All measurements are approximate and are for general guidance purposes only and whilst every care has been taken to ensure their accuracy, they should not be relied upon and potential buyers/tenants are advised to recheck the measurements