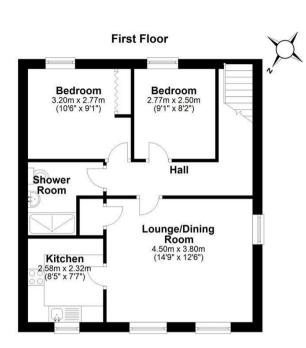

## 2 TYNE HOUSE OUNDLE, PE8 4FE

£165,000 leasehold

Ground Floor

Total Approx Gross Internal Floor Area = 57 sq/m (610 sq/ft) FOR IDENTIFICATION PURPOSES ONLY - NOT TO SCALE

Agents Note: Whilst every care has been taken to prepare these particulars, they are for guidance purposes only. All measurements are approximate and are for general guidance purposes only and whilst every care has been taken to ensure their accuracy, they should not be relied upon and potential buyers/tenants are advised to recheck the measurements