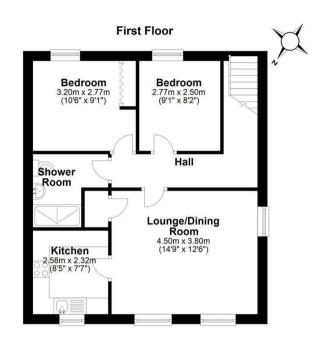

## **Ground Floor**

Total Approx Gross Internal Floor Area = 57 sq/m (610 sq/ft)
FOR IDENTIFICATION PURPOSES ONLY - NOT TO SCALE

Agents Note: Whilst every care has been taken to prepare these particulars, they are for guidance purposes only. All measurements are approximate and are for general guidance purposes only and whilst every care has been taken to ensure their accuracy, they should not be relied upon and potential buyers/tenants are advised to recheck the measurements