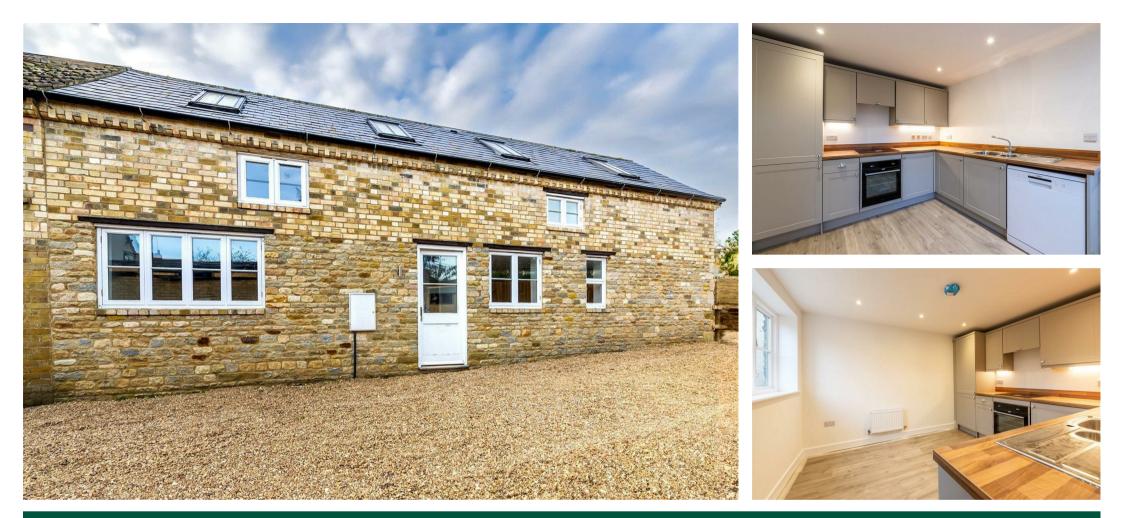

## 16A MAIN STREET woodnewton, pes 5eb

A recently updated stone cottage with two bedrooms, garden and off-road parking, tucked away, in the heart of a popular village, between Oundle and Stamford.