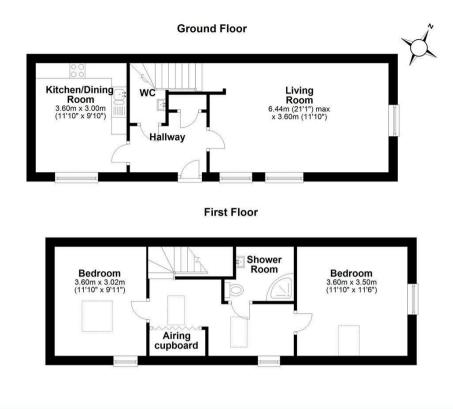

## £340,000 FREEHOLD

Total Approx Gross Internal Floor Area = 86 sq/m (917 sq/ft) FOR IDENTIFICATION PURPOSES ONLY - NOT TO SCALE

Agents Note: Whilst every care has been taken to prepare these particulars, they are for guidance purposes only. All measurements are approximate and are for general guidance purposes only and whilst every care has been taken to ensure their accuracy, they should not be relied upon and potential buyers/tenants are advised to recheck the measurements