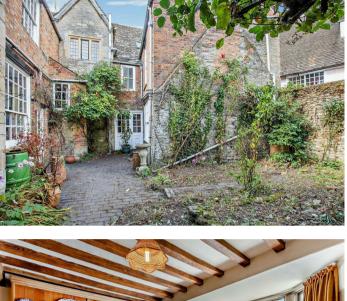

## 12 NORTH STREET OUNDLE, PE8 4AL

£850,000 FREEHOLD

A striking Grade II\* Listed property, dating from 1641, offering beautiful, three storey accommodation with up to five bedrooms, courtyard garden and outbuildings set within a few yards of the Market Place and enjoying views of St Peter's Church.