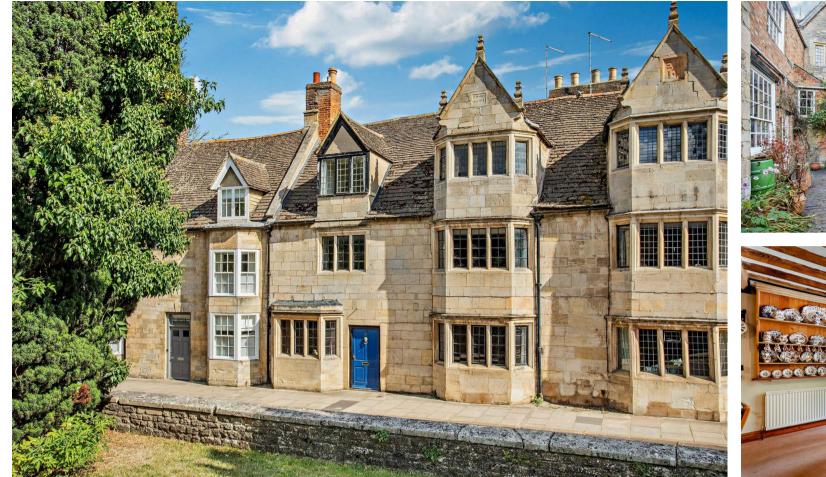

## 12 NORTH STREET OUNDLE, PE8 4AL

£850,000 FREEHOLD

A striking Grade II\* Listed property, dating from 1641, offering beautiful, three storey accommodation with up to five bedrooms, courtyard garden and outbuildings set within a few yards of the Market Place and enjoying views of St Peter's Church.