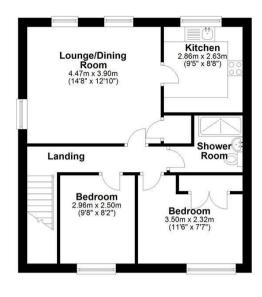

## First Floor

Total Approx Gross Internal Floor Area = 64 sq/m (680 sq/ft) FOR IDENTIFICATION PURPOSES ONLY - NOT TO SCALE

Agents Note: Whilst every care has been taken to prepare these particulars, they are for guidance purposes only. All measurements are approximate and are for general guidance purposes only and whilst every care has been taken to ensure their accuracy, they should not be relied upon and potential buyers/tenants are advised to recheck the measurements

Woodford and Company 12 Market Place Oundle Peterborough PE8 4BQ

**Ground Floor** 

Hallway

01832 274732 info@woodfordandco.com