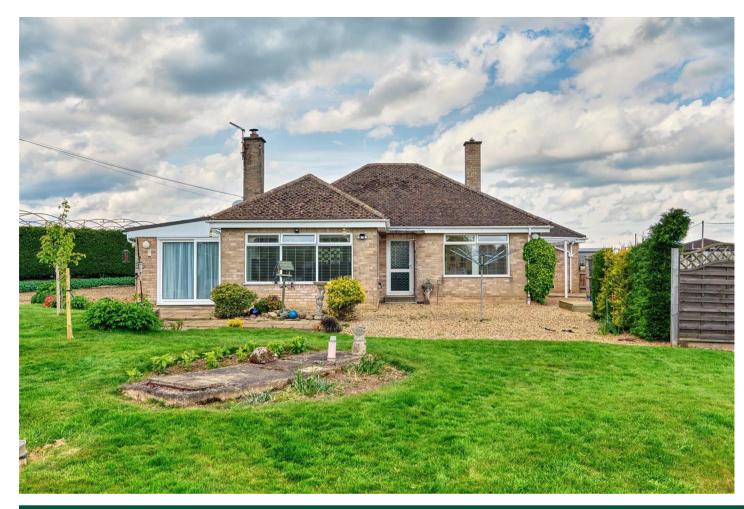

## ELTON ROAD Fotheringhay, pe8 5je

£560,000 FREEHOLD

A detached bungalow with versatile accommodation set upon a half-acre plot with plenty of parking and huge garage, enjoying a rural setting between Fotheringhay, Nassington and Elton.