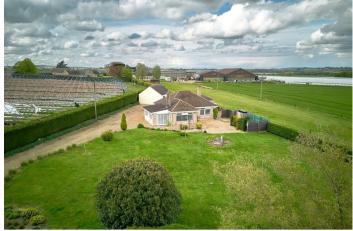

## ELTON ROAD Fotheringhay, pe8 5je

£560,000 FREEHOLD

A detached bungalow with versatile accommodation set upon a half-acre plot with plenty of parking and huge garage, enjoying a rural setting between Fotheringhay, Nassington and Elton.