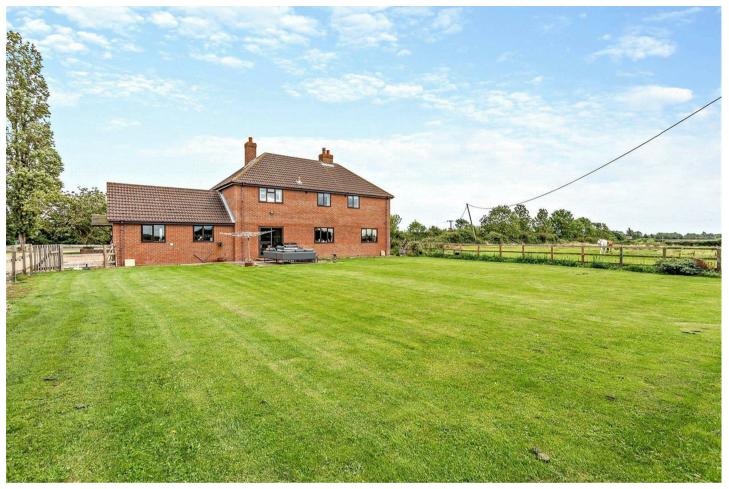

## 1 COCKBROOK LANE OLD WESTON, PE28 5LU

£675,000 Freehold

A modern detached house with three bedrooms, gardens and paddock, in all about 2.06 acres (as edged red on the aerial image). Farmyard and additional land available, by negotiation.