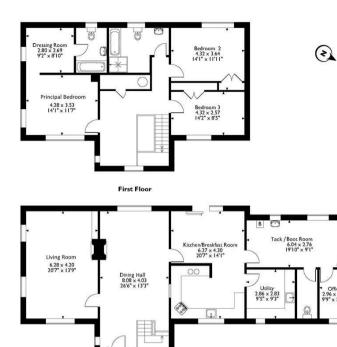

Total Approx Gross Internal Floor Area = 210 Sq/m - 2260 Sq/ft FOR IDENTIFICATION PURPOSES ONLY - NOT TO SCALE - REF = 8564382 © www.homeplansepc.co.uk 2016

Agents Note: Whilst every care has been taken to prepare these particulars, they are for guidance purposes only. All measurements are approximate and are for general guidance purposes only and whilst every care has been taken to ensure their accuracy, they should not be relied upon and potential buyers/tenants are advised to recheck the measurements