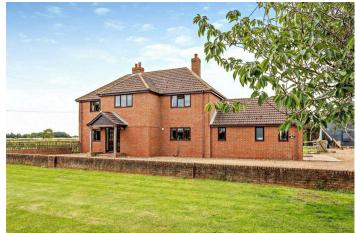

## 1 COCKBROOK LANE OLD WESTON, PE28 5LU

£675,000 Freehold

A modern detached house with three bedrooms, gardens and paddock, in all about 2.06 acres (as edged red on the aerial image). Farmyard and additional land available, by negotiation.