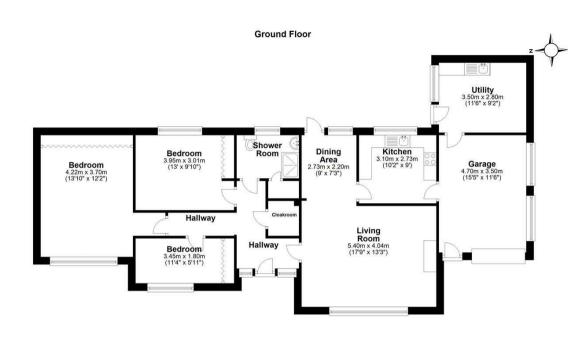

## £425,000 FREEHOLD

**Total Approx Gross Internal Floor Area** = 125 sq/m (1338 sq/ft) FOR IDENTIFICATION PURPOSES ONLY - NOT TO SCALE

Agents Note: Whilst every care has been taken to prepare these particulars, they are for guidance purposes only. All measurements are approximate and are for general guidance purposes only and whilst every care has been taken to ensure their accuracy, they should not be relied upon and potential buyers/tenants are advised to recheck the measurements