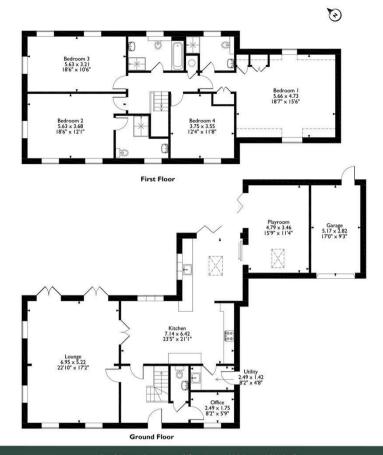

Eaglethorpe

Varmington

Map data ©2024

Total Approx Gross Internal Floor Area = 235 Sq/m - 2529 Sq/ft
FOR IDENTIFICATION PURPOSES ONLY - NOT TO SCALE - REF = 8593174 - □ www.homeplansepc.co.uk 2016

Agents Note: Whilst every care has been taken to prepare these particulars, they are for guidance purposes only. All measurements are approximate and are for general guidance purposes only and whilst every care has been taken to ensure their accuracy, they should not be relied upon and potential buyers/tenants are advised to recheck the measurements