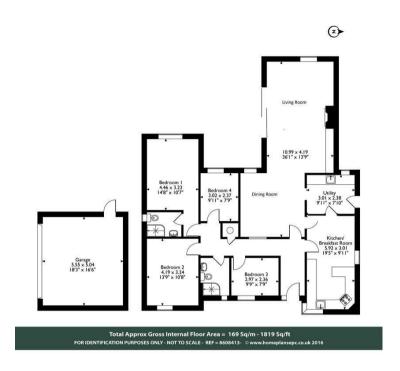

## 18 COTTERSTOCK ROAD OUNDLE, PE8 5HA

£650,000 FREEHOLD

A superbly appointed bungalow with versatile accommodation, parking and double garaging, along with a delightful garden.

Agents Note: Whilst every care has been taken to prepare these particulars, they are for guidance purposes only. All measurements are approximate and are for general guidance purposes only and whilst every care has been taken to ensure their accuracy, they should not be relied upon and potential buyers/tenants are advised to recheck the measurements