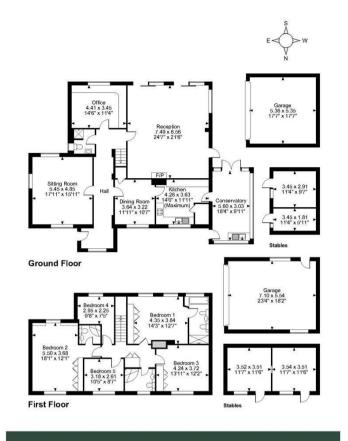

Total Approx Gross Internal Floor Area = 372 Sq/m-4002 Sq/ft FOR IDENTIFICATION PURPOSES ONLY-NOT TO SCALE- REF = dig/8612542/AGI-© www.homeplansepc.co.uk 2016

Agents Note: Whilst every care has been taken to prepare these particulars, they are for guidance purposes only. All measurements are approximate and are for general guidance purposes only and whilst every care has been taken to ensure their accuracy, they should not be relied upon and potential buyers/tenants are advised to recheck the measurements