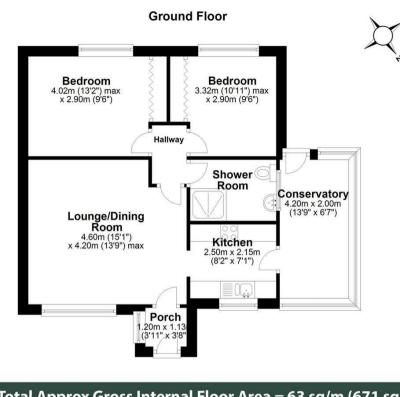

## 31 SPURLINGS OUNDLE, PE8 4DG

£350,000 FREEHOLD

This delightful bungalow offers a peaceful retreat in a prime location. Boasting two reception rooms, two cosy bedrooms, and a well-appointed bathroom, this property is perfect for those seeking comfort and convenience.