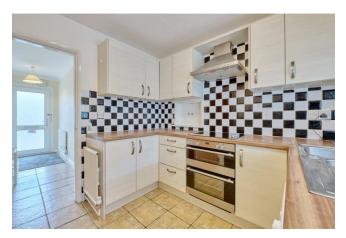

The kitchen has been re-fitted with a range of wall and base units with worksurfaces over. There is an electric oven and hob, with an extractor hood above. The washing machine and fridge freezer are included in the sale. A door leads into the conservatory which is sufficiently large to offer space for formal dining and relaxation, if desired. Doors open to the garden.