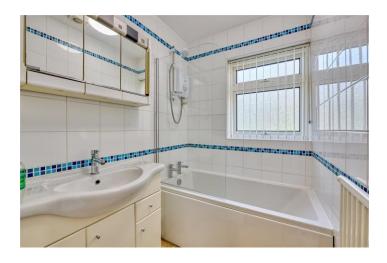

The three bedrooms are set along the inner hall. There are two double bedrooms, one with a view to the front and the other with a view over the rear garden. The third bedroom is a single room and could serve as a useful study. The bathroom offers a bath with shower above. The WC is separate.