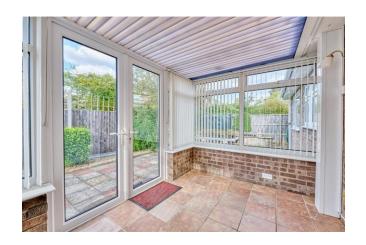

The kitchen has been re-fitted with a range of wall and base units with worksurfaces over. There is an electric oven and hob, with an extractor hood above. The washing machine and fridge freezer are included in the sale. A door leads into the conservatory which is sufficiently large to offer space for formal dining and relaxation, if desired. Doors open to the garden.