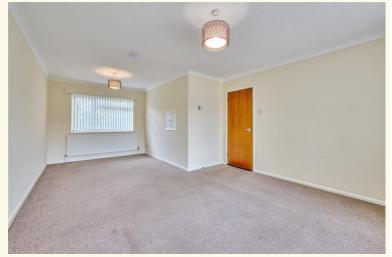

#### **The Property**

An established three-bedroom detached bungalow with well-presented accommodation that benefits from central heating and uPVC double glazed windows.

The front door opens to the porch which then leads through to the hall. The large, dual aspect lounge diner is to one side and has a view over the front and rear gardens.

The three bedrooms are set along the inner hall. There are two double bedrooms, one with a view to the front and the other with a view over the rear garden. The third bedroom is a single room and could serve as a useful study. The bathroom offers a bath with shower above. The WC is separate.