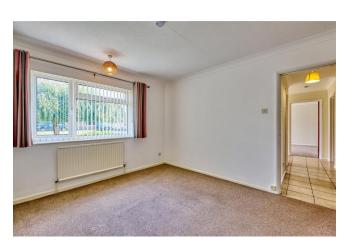

#### **The Property**

An established three-bedroom detached bungalow with well-presented accommodation that benefits from central heating and uPVC double glazed windows.

The front door opens to the porch which then leads through to the hall. The large, dual aspect lounge diner is to one side and has a view over the front and rear gardens.

The three bedrooms are set along the inner hall. There are two double bedrooms, one with a view to the front and the other with a view over the rear garden. The third bedroom is a single room and could serve as a useful study. The bathroom offers a bath with shower above. The WC is separate.