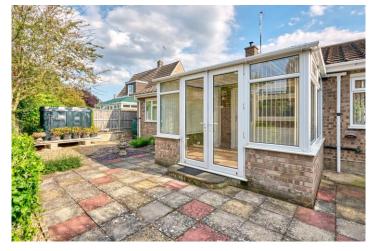

The kitchen has been re-fitted with a range of wall and base units with worksurfaces over. There is an electric oven and hob, with an extractor hood above. The washing machine and fridge freezer are included in the sale. A door leads into the conservatory which is sufficiently large to offer space for formal dining and relaxation, if desired. Doors open to the garden.

The rear garden is low maintenance offering a large patio that captures the afternoon and evening sunshine.