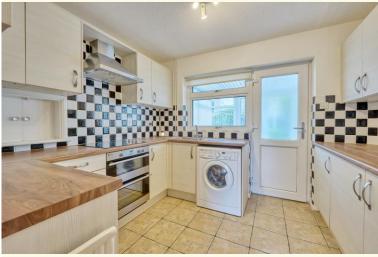

The kitchen has been re-fitted with a range of wall and base units with worksurfaces over. There is an electric oven and hob, with an extractor hood above. The washing machine and fridge freezer are included in the sale. A door leads into the conservatory which is sufficiently large to offer space for formal dining and relaxation, if desired. Doors open to the garden.