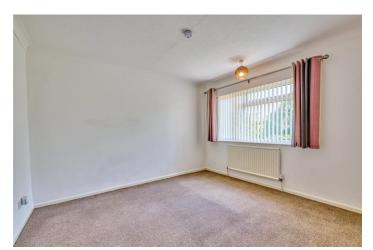

The three bedrooms are set along the inner hall. There are two double bedrooms, one with a view to the front and the other with a view over the rear garden. The third bedroom is a single room and could serve as a useful study. The bathroom offers a bath with shower above. The WC is separate.