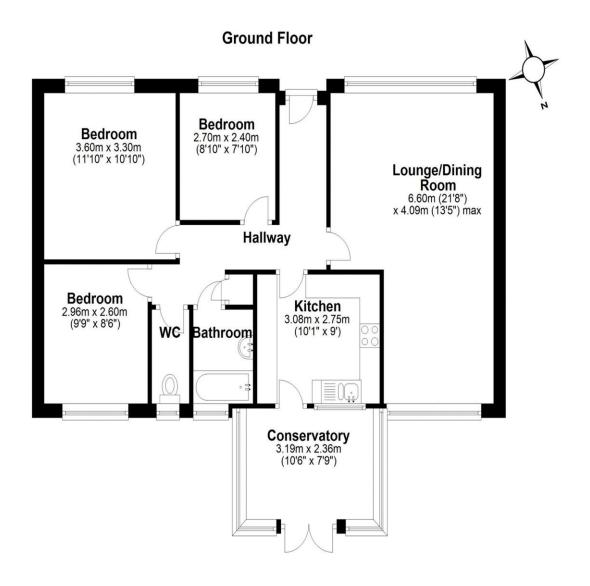

Hall | Lounge / diner | Kitchen | Conservatory
Three Bedrooms | Bathroom
Front & Rear Gardens | Garage | Parking

#### **The Property**

An established three-bedroom detached bungalow with well-presented accommodation that benefits from central heating and uPVC double glazed windows.

The front door opens to the porch which then leads through to the hall. The large, dual aspect lounge diner is to one side and has a view over the front and rear gardens.

The kitchen has been re-fitted with a range of wall and base units with worksurfaces over. There is an electric oven and hob, with an extractor hood above. The washing machine and fridge freezer are included in the sale. A door leads into the conservatory which is sufficiently large to offer space for formal dining and relaxation, if desired. Doors open to the garden.

The three bedrooms are set along the inner hall. There are two double bedrooms, one with a view to the front and the other with a view over the rear garden. The third bedroom is a single room and could serve as a useful study. The bathroom offers a bath with shower above. The WC is separate.

# Total Approx Gross Internal Floor Area = 82 sq/m (884 sq/ft) FOR IDENTIFICATION PURPOSES ONLY - NOT TO SCALE

Note: Woodford & Co for themselves and for the Vendors of this property, whose agents they are, give notice that: