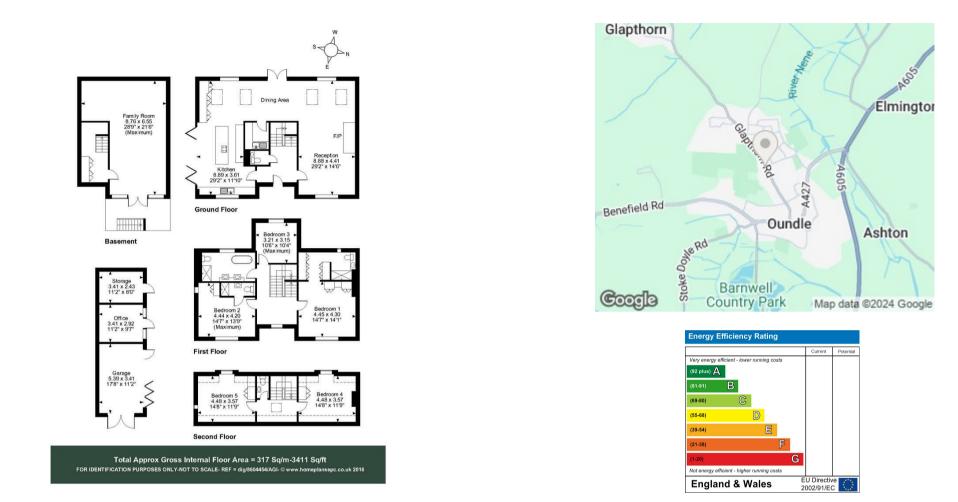

## 11 GLAPTHORN ROAD Peterborough, pe8 4JA

A beautifully constructed, high-specification, detached family home, with garden, garaging and home office, within walking distance of Market Place and the schools. Call to book a viewing.

£1,300,000 FREEHOLD

Agents Note: Whilst every care has been taken to prepare these particulars, they are for guidance purposes only. All measurements are approximate and are for general guidance purposes only and whilst every care has been taken to ensure their accuracy, they should not be relied upon and potential buyers/tenants are advised to recheck the measurements