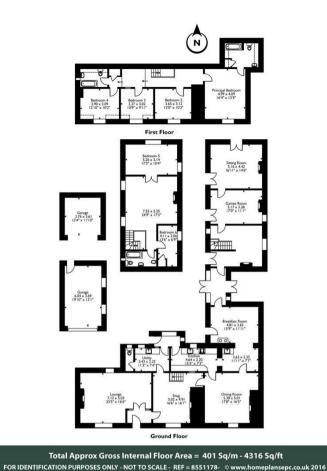

## 40 MAIN STREET ALDWINCLE, NN14 3EL

£750,000 FREEHOLD

A characterful home with sizeable and versatile accommodation, with the potential for multi-generational living, set within gardens and a paddock, about two acres in all, in the heart of this popular village.