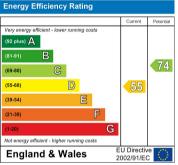

Total Approx Gross Internal Floor Area = 52 sq/m (551 sq/ft)
FOR IDENTIFICATION PURPOSES ONLY - NOT TO SCALE

Agents Note: Whilst every care has been taken to prepare these particulars, they are for guidance purposes only. All measurements are approximate and are for general guidance purposes only and whilst every care has been taken to ensure their accuracy, they should not be relied upon and potential buyers/tenants are advised to recheck the measurements