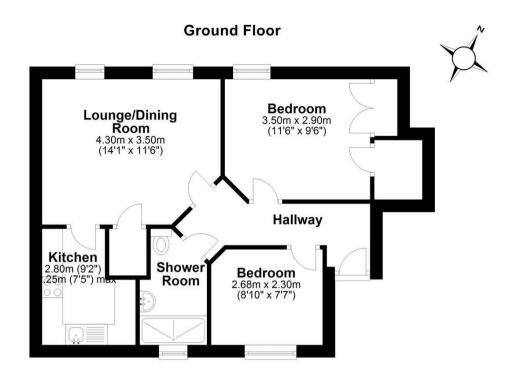

Total Approx Gross Internal Floor Area = 52 sq/m (551 sq/ft)
FOR IDENTIFICATION PURPOSES ONLY - NOT TO SCALE

Agents Note: Whilst every care has been taken to prepare these particulars, they are for guidance purposes only. All measurements are approximate and are for general guidance purposes only and whilst every care has been taken to ensure their accuracy, they should not be relied upon and potential buyers/tenants are advised to recheck the measurements