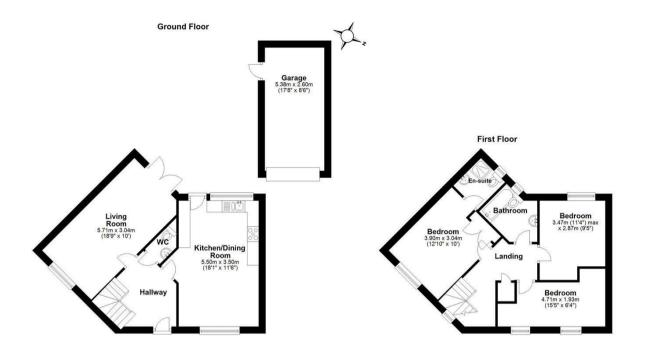

Total Approx Gross Internal Floor Area = 109 sq/m (1175 sq/ft)

FOR IDENTIFICATION PURPOSES ONLY - NOT TO SCALE

Agents Note: Whilst every care has been taken to prepare these particulars, they are for guidance purposes only. All measurements are approximate and are for general guidance purposes only and whilst every care has been taken to ensure their accuracy, they should not be relied upon and potential buyers/tenants are advised to recheck the measurements